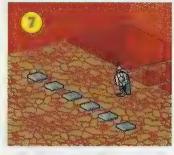

These weapons are collected by shooting little green lights in the walls, and then blasting whatever emerges. You should only use them when you really need to.

You spend the game constantly moving horizontally or deeper into the screen, all surroundings being viewed from your eyes.

Pressing the space bar at any given time will temporarily reverse the scroll, thereby allowing you to grab a weapon or shoot a troublesome alien.

Level three takes you down onto a planet surface where your mission is to

By holding fire you'll be able to save them from their predicament but always be on your guard since it is possible for them to transform into an ugly alien before actually reaching you.

In all there are seven levels to battle through, taking you through the whole space craft while wiping out the alien race.